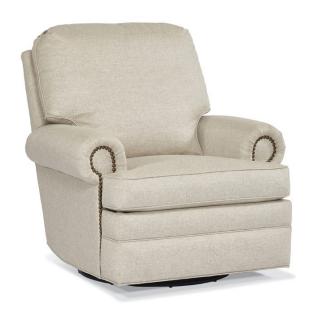

## 7151PRK

71 Alexander Series 51 Power Wall Proximity Recliner *T-Cushion* 

W39 D37 H41 in. Seat Depth: 20 in. Arm Height: 25 in. Wall Clearance: 12 in. Standard Release: Power

#2N Nail Trim Standard on Roll Arm

## **Options Shown**

R = Rolled Arm

**K** = Knife Edge Back

-41 Power Lift Assist Chair

## **As Shown**

Fabric: Felton Oatmeal